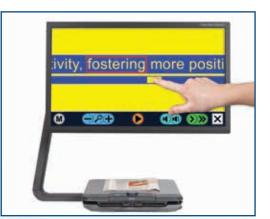

# ClearView C Speech

X-Y reading table for fluent reading

Height-adjustable tilting screen

### Home demo? Call 080 8090 8090

The **ClearView C Speech** makes reading easier. It combines a clear voice with magnification and high contrast. When reading becomes too tiring, simply activate the speech feature and enjoy listening to magazine articles, correspondence and books.

#### **Key benefits**

- Magnify letters and magazines from 1.5x 75x or activate the Speech Features (listed below)
- Scans documents up to A4 size simply swipe the 24-inch touchscreen to begin
- Starts reading aloud within seconds with **Full Page Overview**
- Point & Read: touch a column, paragraph or word on-screen and listen instantly
- Scroll through the content with your finger, even when magnified (from 1 to 75x)
- Choose from 74 voices/accents in 36 reading languages
- Archive documents/photos: view and listen at your convenience
- **Picture Viewer**: zoom and slideshow options to view photos
- Built-in stereo speakers and headphone connection