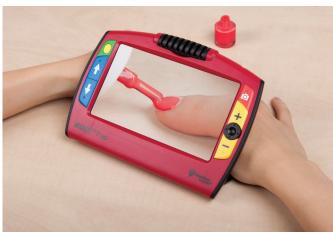

#### See more with the unique camera

The unique PivotCam™ camera offers a wide range of viewing modes for spotting, reading, writing, working on hobbies, and even a mirror-image self-view.

#### Open it and read

This ultra-portable device combines convenience and flexibility so you can bring it with you anywhere with ease. Use the built-in tilt stand to read books, magazines and mail.