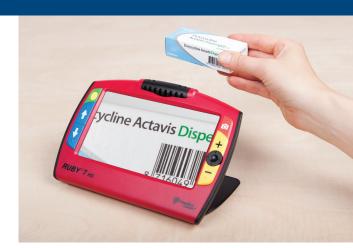

#### See more with the unique camera

The unique PivotCam™ camera offers a wide range of viewing modes for spotting, reading, writing, working on hobbies, and even a mirror-image self-view.

#### Open it and read

This ultra-portable device combines convenience and flexibility so you can bring it with you anywhere with ease. Use the built-in tilt stand to read books, magazines and mail.