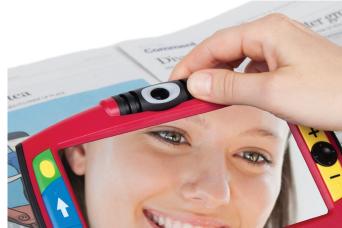

#### See more with the unique camera

The unique PivotCam™ camera offers a wide range of viewing modes for spotting, reading, writing, working on hobbies, and even a mirror-image self-view.